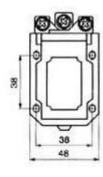

| ≤50mΩ                       |
| INSULATION TESISTANCE |                       | ≥100mΩ                      |
| LIFE                  | ELECTRICAL            | 10 <sup>5</sup> times       |
|                       | MECHANICAL            | 10 <sup>7</sup> times       |
| DIELECTRIC STRENGTH   | BETWEEN OPEN CONTACTS | 1500v rms                   |
|                       | BETWIN COIL&CONTACT   |                             |
| MOUNTING FORM         |                       | Socket                      |
| OPERATING TEMPERATURE |                       | -40□ ~ +55□                 |
| WEIGHT                |                       | About 110g                  |
| LIKE PRODUCTS         |                       | -                           |

## **DIMENSIONS JQX-52F**