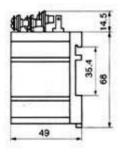

| ≤50mΩ                       |
| INSULATION TESISTANCE |                       | ≥100mΩ                      |
| LIFE                  | ELECTRICAL            | 10 <sup>5</sup> times       |
|                       | MECHANICAL            | 10 <sup>7</sup> times       |
| DIELECTRIC STRENGTH   | BETWEEN OPEN CONTACTS | 1500v rms                   |
|                       | BETWIN COIL&CONTACT   |                             |
| MOUNTING FORM         |                       | Socket                      |
| OPERATING TEMPERATURE |                       | -40□ ~ +55□                 |
| WEIGHT                |                       | About 110g                  |
| LIKE PRODUCTS         |                       | -                           |

## **DIMENSIONS JQX-52F**