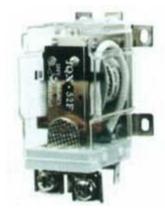

## JQX-52F

## PRODUCT SPECIFICATIONS

| CLASSIFICATION        |                       | MINIAURE POWER RELAY SERIES |
|-----------------------|-----------------------|-----------------------------|
| MODEL                 |                       | JQX-52F                     |
| DIMESIONS(mm)         |                       | 76?42.5?42                  |
| CONTACT FORM          |                       | 1Z                          |
| CONTACT CAPACITY      |                       | 30A 250V AC                 |
| COIL VOLTAGE          | DC                    | 6 ~ 220V                    |
|                       | AC                    | 6 ~ 380V                    |
| COIL POWER            |                       | DC:≤2W<br>AC:≥3.2VA         |
| PICK-UP               |                       | DC:≤75%<br>AC:≤80%          |
| DROP-OUT              |                       | DC:≥10%<br>AC:≥30%          |
| CONTACT RESISTANCE    |                       | ≤50mΩ                       |
| INSULATION TESISTANCE |                       | ≥100mΩ                      |
| LIFE                  | ELECTRICAL            | 10 <sup>5</sup> times       |
|                       | MECHANICAL            | 10 <sup>7</sup> times       |
| DIELECTRIC STRENGTH   | BETWEEN OPEN CONTACTS | 1500v rms                   |
|                       | BETWIN COIL&CONTACT   |                             |
| MOUNTING FORM         |                       | Socket                      |
| OPERATING TEMPERATURE |                       | -40□ ~ +55□                 |
| WEIGHT                |                       | About 110g                  |
| LIKE PRODUCTS         |                       | -                           |